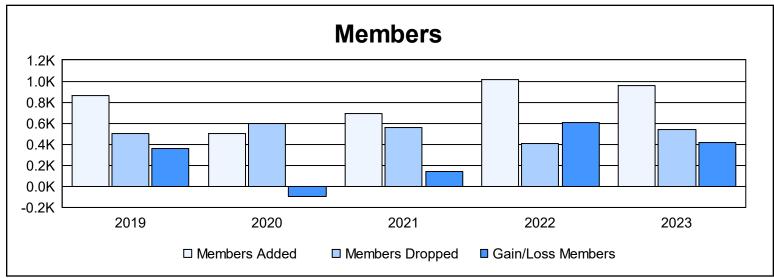

District 322 F

As of June 2023 Cumulative

| Year      | New<br>Clubs | Dropped<br>Clubs | Gain/<br>Loss<br>Clubs | New<br>Members | Charter<br>Members | Reinstate<br>Members | Transfer<br>Members | Total<br>Member<br>Added | Total<br>Members<br>Dropped | Gain/<br>Loss<br>Members |
|-----------|--------------|------------------|------------------------|----------------|--------------------|----------------------|---------------------|--------------------------|-----------------------------|--------------------------|
| 2018-2019 | 17           | 6                | 11                     | 301            | 528                | 28                   | 4                   | 861                      | 499                         | 362                      |
| 2019-2020 | 10           | 7                | 3                      | 194            | 270                | 29                   | 7                   | 500                      | 599                         | -99                      |
| 2020-2021 | 11           | 9                | 2                      | 363            | 318                | 9                    | 4                   | 694                      | 555                         | 139                      |
| 2021-2022 | 21           | 4                | 17                     | 449            | 551                | 5                    | 6                   | 1,011                    | 404                         | 607                      |
| 2022-2023 | 14           | 4                | 10                     | 502            | 401                | 54                   | 0                   | 957                      | 541                         | 416                      |
| Average   | 15           | 6                | 9                      | 362            | 414                | 25                   | 4                   | 805                      | 520                         | 285                      |