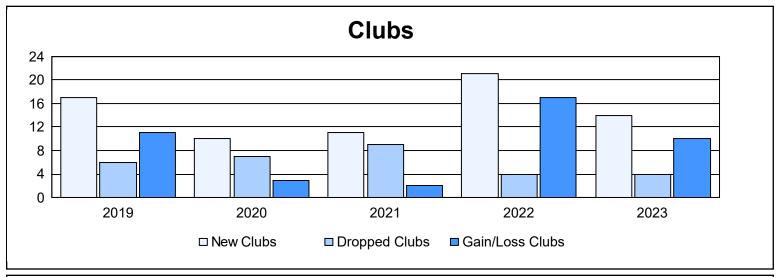

District 322 F

As of June 2023 Cumulative

| Year      | New<br>Clubs | Dropped<br>Clubs | Gain/<br>Loss<br>Clubs | New<br>Members | Charter<br>Members | Reinstate<br>Members | Transfer<br>Members | Total<br>Member<br>Added | Total<br>Members<br>Dropped | Gain/<br>Loss<br>Members |
|-----------|--------------|------------------|------------------------|----------------|--------------------|----------------------|---------------------|--------------------------|-----------------------------|--------------------------|
| 2018-2019 | 17           | 6                | 11                     | 301            | 528                | 28                   | 4                   | 861                      | 499                         | 362                      |
| 2019-2020 | 10           | 7                | 3                      | 194            | 270                | 29                   | 7                   | 500                      | 599                         | -99                      |
| 2020-2021 | 11           | 9                | 2                      | 363            | 318                | 9                    | 4                   | 694                      | 555                         | 139                      |
| 2021-2022 | 21           | 4                | 17                     | 449            | 551                | 5                    | 6                   | 1,011                    | 404                         | 607                      |
| 2022-2023 | 14           | 4                | 10                     | 502            | 401                | 54                   | 0                   | 957                      | 541                         | 416                      |
| Average   | 15           | 6                | 9                      | 362            | 414                | 25                   | 4                   | 805                      | 520                         | 285                      |